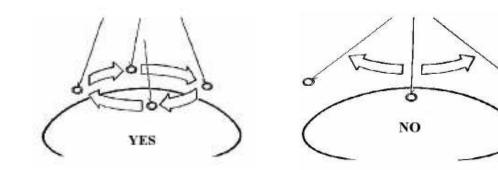

## Pendulum Movement

Pendulum movement is interpreted as follows:

| PENDULUM MOVEMENT                     |                                                                                       |
|---------------------------------------|---------------------------------------------------------------------------------------|
| MOVEMENT                              | MEANING                                                                               |
| Circular Clockwise                    | Yes                                                                                   |
| Vertical or Horizontal Back and Forth | No                                                                                    |
| Circular Anti-Clockwise               | Don't know                                                                            |
| Elliptical Clockwise                  | Yes - However there are reservations that should be further investigated              |
| Elliptical Anti-Clockwise             | Don't know - However there are<br>reservations that should be further<br>investigated |
| No Movement                           | There is no determinable energy associated with the question                          |
| Circular Clockwise Distorted          | Yes - However there are obstacles that<br>should be further investigated              |
| Circular Anti-Clockwise Distorted     | Don't know - However there are obstacles that should be further investigated          |