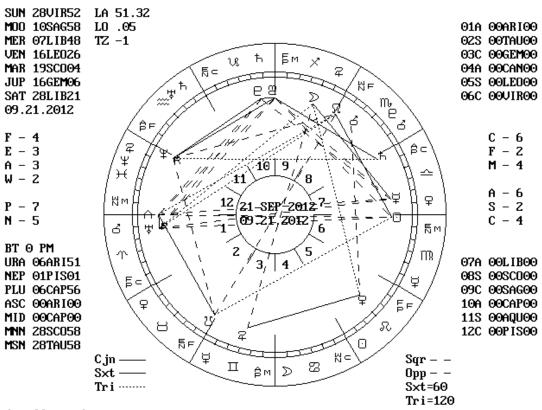

## 21 SEPTEMBER 2012

(mm.dd.yyyy)

A new cycle begins c. 21 Sep 2012 wherein the past compresses through a reflective birthing cycle into an initial future of reflexed manifestation.

## 21 SEPTEMBER 2012 REFLEXED

In "reflexed" interpretation, 21 Sept 2012 can be represented thus:

Note: There is almost a complete Key of Atlantis represented through reflexed energy.

This will be a time of very interesting and contrasting energy manifestation (as above, so reflexed below; and as below, so reflexed above) within all levels of the individual's being (physical/health, emotional/feelings, mental/perceptions, and consciousness/projection).

Additionally, influences from the past, including past cycles, will particularly impinge upon the now - especially those past cycles with unfinished business or unresolved issues from the more recent past.

This will also be true of social change cycles, and past cycles will be reflected in the manifested energy of the now. Consequently, this will be a good time to look back to move forward - to let go of (ground) restricting past issues and to project unencumbered into the future.