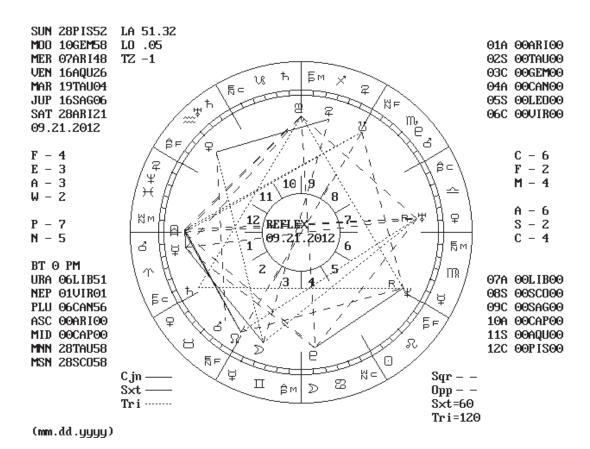

## 21 SEPTEMBER 2012 REFLEXED

In "reflexed" interpretation, 21 Sept 2012 can be represented thus:

Note: There is almost a complete Key of Atlantis represented through reflexed energy.

This will be a time of very interesting and contrasting energy manifestation (as above, so reflexed below; and as below, so reflexed above) within all levels of the individual's being (physical/health, emotional/feelings, mental/perceptions, and consciousness/projection).

## Important:

As this new cycle unfolds, the reflex components will slowly fade over time.

Unfortunately, there is no "one size fits all" interpretation, and the unfolding cycle's energy profile must be overlaid on the individual's life-force energy profile, or the social collective profile, to analyse specific influences and to extrapolate possible trends.