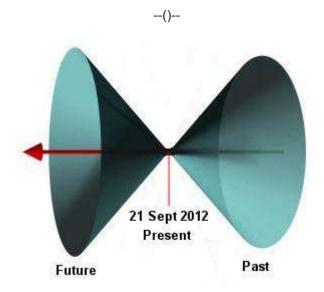

## 21 SEPTEMBER 2012

(mm.dd.yyyy)

A new cycle begins c. 21 Sep 2012 wherein the past compresses through a reflective birthing cycle into an initial future of reflexed manifestation.

Additionally, influences from the past, including past cycles, will particularly impinge upon the now - especially those past cycles with unfinished business or unresolved issues from the more recent past.

This will also be true of social change cycles, and past cycles will be reflected in the manifested energy of the now. Consequently, this will be a good time to look back to move forward - to let go of (ground) restricting past issues and to project unencumbered into the future.